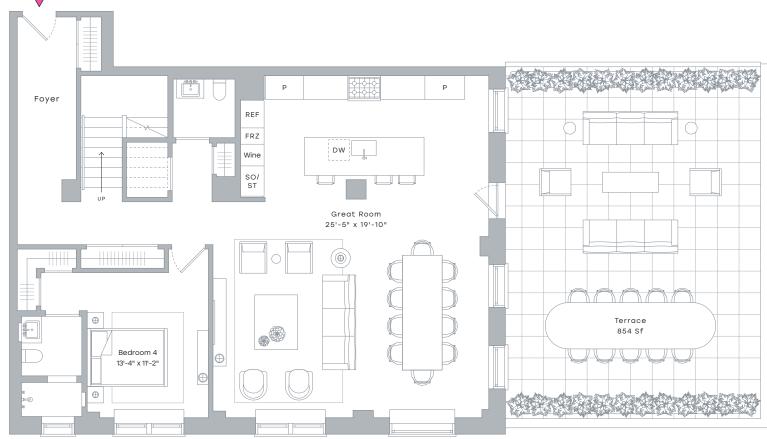

## TOWNHOUSE 11H LOWER LEVEL

4 Bedrooms

4 Baths

1 Powder Room

#### INTERIOR

Lower: 1,557 Sf / 144.7 Sm Upper: 1,584 Sf / 147.2 Sm Total: 3,141 Sf / 291.8 Sm Exterior: 854 Sf / 79.3 Sm Exposures: South, East