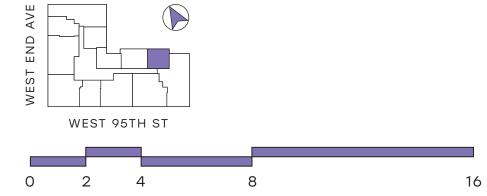

## **RESIDENCES 8-10J**

1 Bedroom 1 Bath

\_\_\_\_\_

## INTERIOR

639 Sf / 59.4 Sm Exposure: North