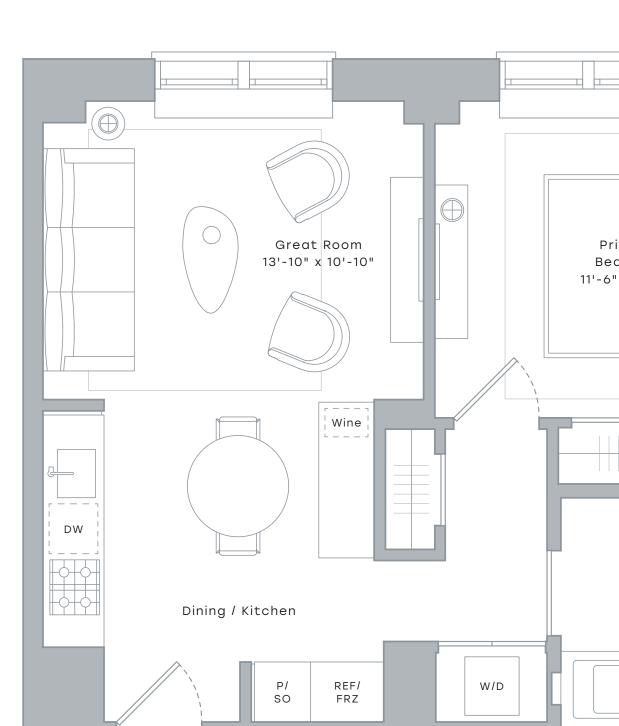

## **RESIDENCES 8-10J**

1 Bedroom 1 Bath

\_\_\_\_\_

## INTERIOR

639 Sf / 59.4 Sm Exposure: North