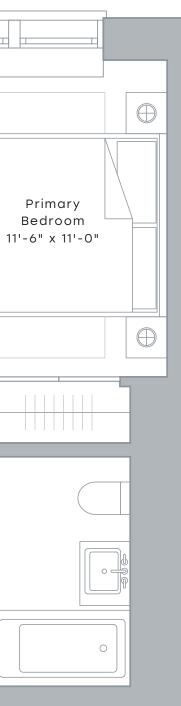

## **RESIDENCES 8-10J**

1 Bedroom 1 Bath

\_\_\_\_\_

## INTERIOR

639 Sf / 59.4 Sm Exposure: North