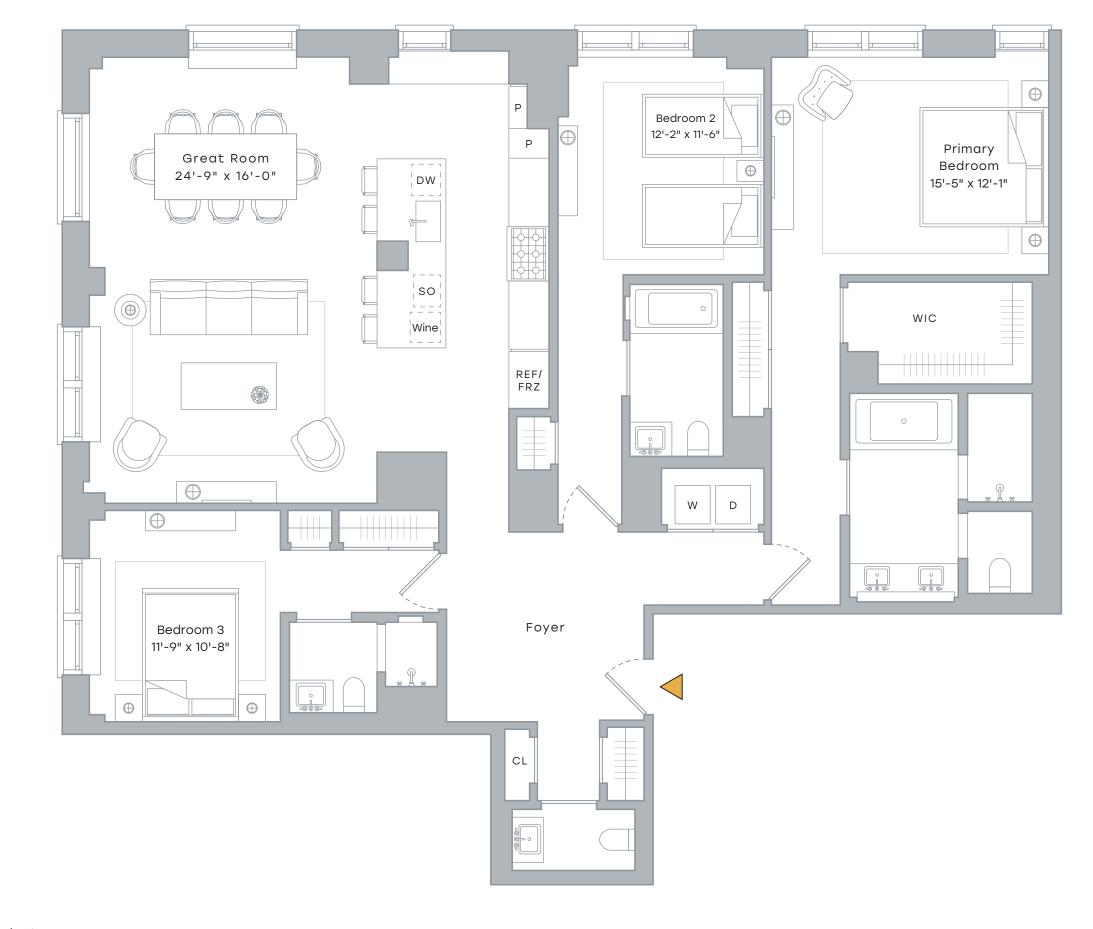

## RESIDENCES 8-10C

3 Bedrooms 3 Baths Powder Room

## INTERIOR

2,045 Sf / 190 Sm Exposures: West, South