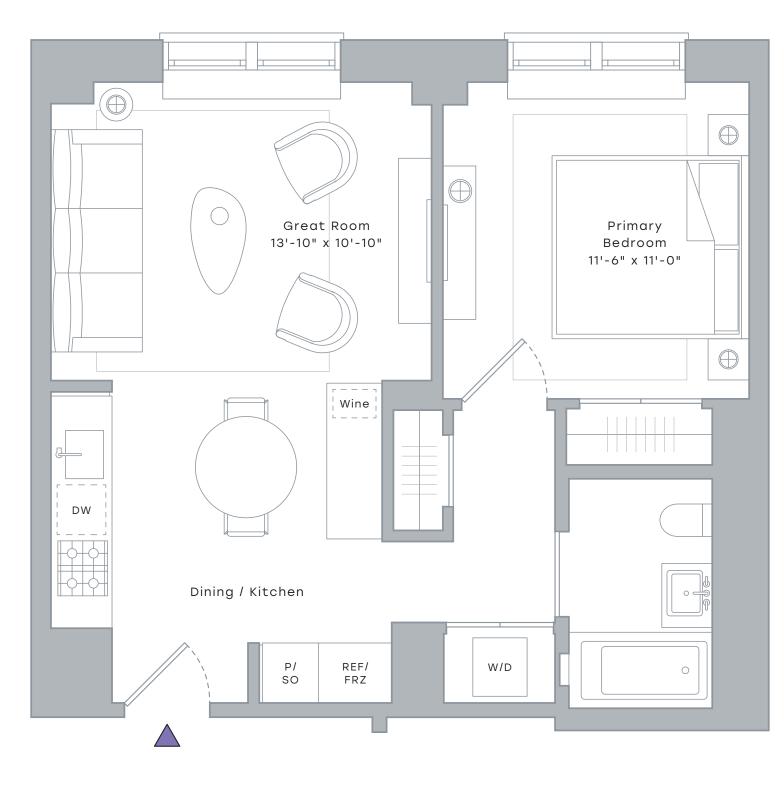

## **RESIDENCES 4-7L**

1 Bedroom 1 Bath

\_\_\_\_\_

## INTERIOR

637 Sf / 59.2 Sm Exposure: North