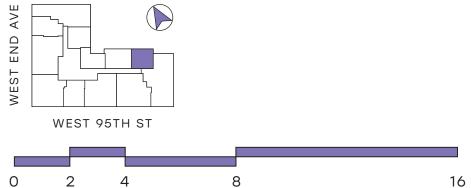

## **RESIDENCES 4-7L**

1 Bedroom 1 Bath

\_\_\_\_\_

## INTERIOR

637 Sf / 59.2 Sm Exposure: North