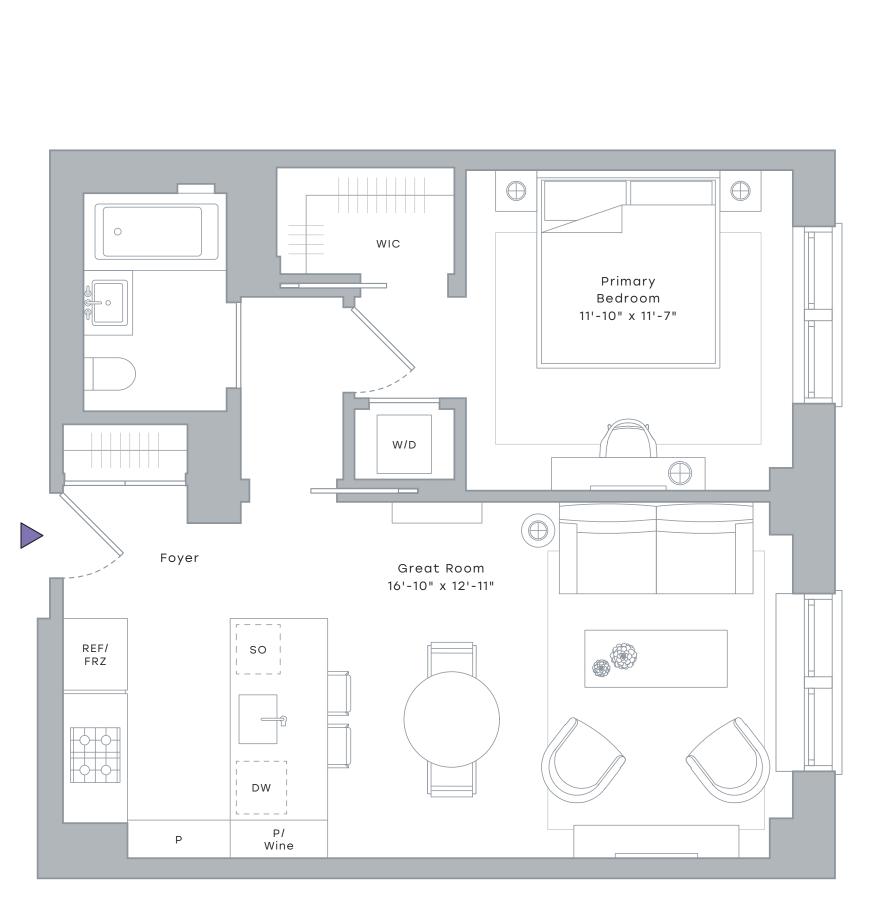

## **RESIDENCES 4-7C**

1 Bedroom 1 Bath

\_\_\_\_

## INTERIOR

729 Sf / 67.7 Sm Exposure: East