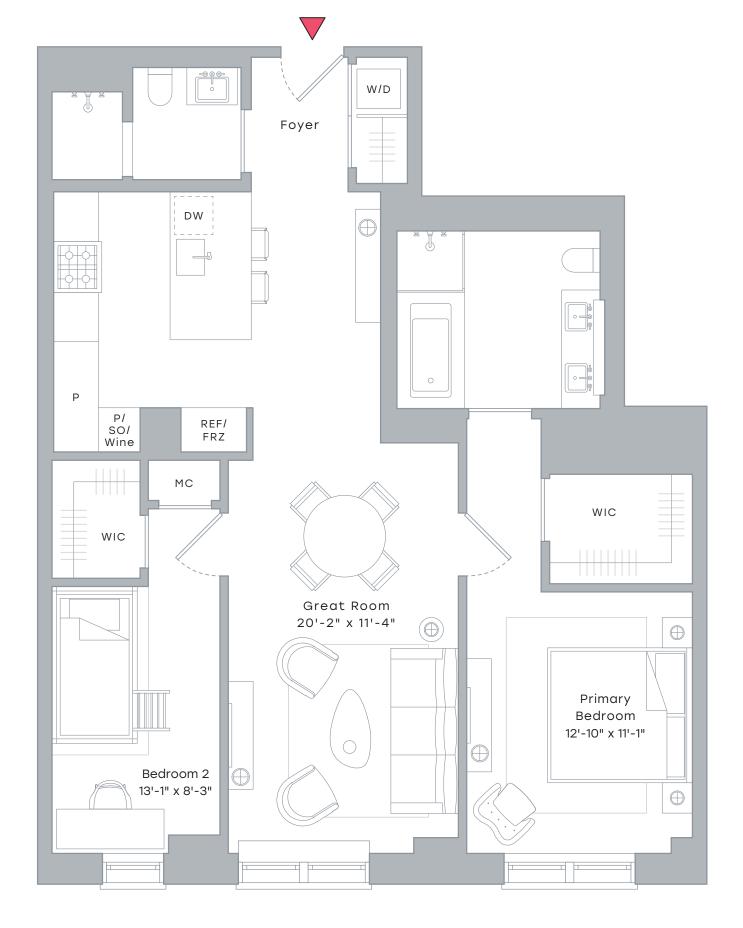

## RESIDENCE 3K

2 Bedrooms

2 Baths

## INTERIOR

1,148 Sf / 106.7 Sm Exposure: South