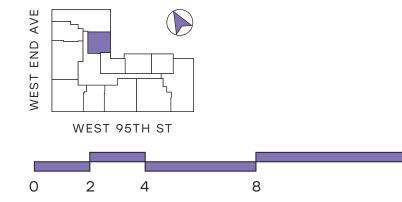

## **RESIDENCE 3C**

1 Bedroom 1 Bath

\_\_\_\_

## INTERIOR

726 Sf / 67.4 Sm Exposure: East

## CONTACT

720 West End Ave New York, NY 10025 720WestEnd.com 212.914.7720

 $\bigcirc$  $\bigcirc$ WIC Primary Bedroom 11'-10" x 11'-7" W/D  $(\bigoplus$  $\triangleright$ Foyer Great Room 16'-10" x 12'-11" REF/ SO FRZ