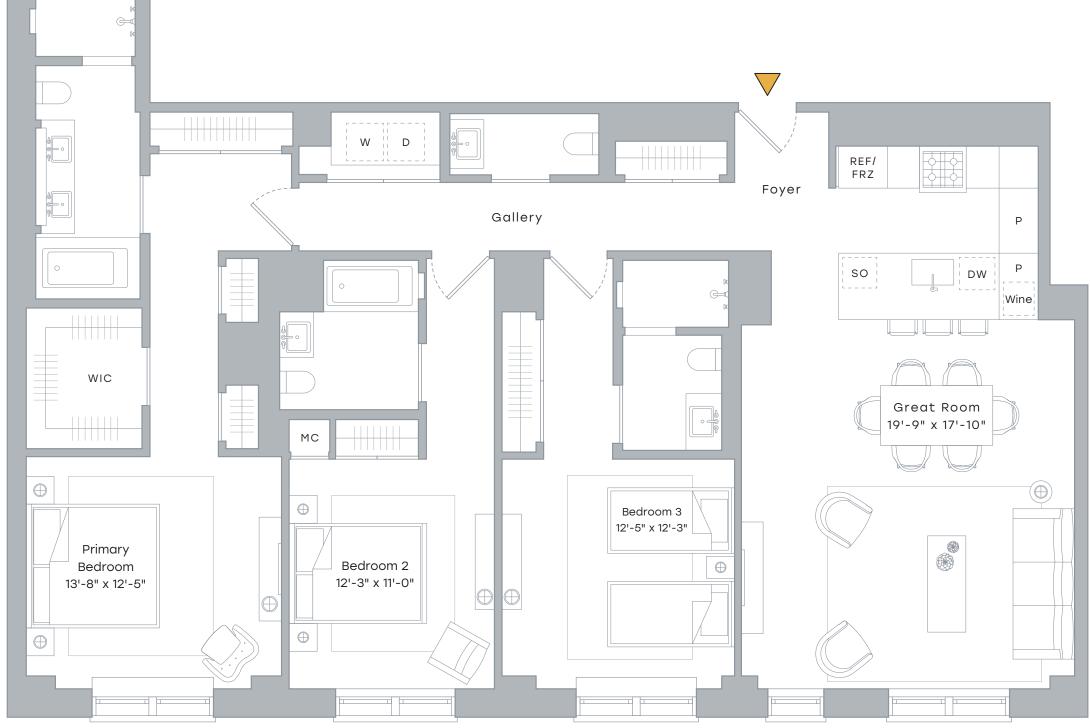

## RESIDENCE 2E

3 Bedrooms 3 Baths Powder Room

## INTERIOR

1,873 Sf / 174 Sm Exposure: South