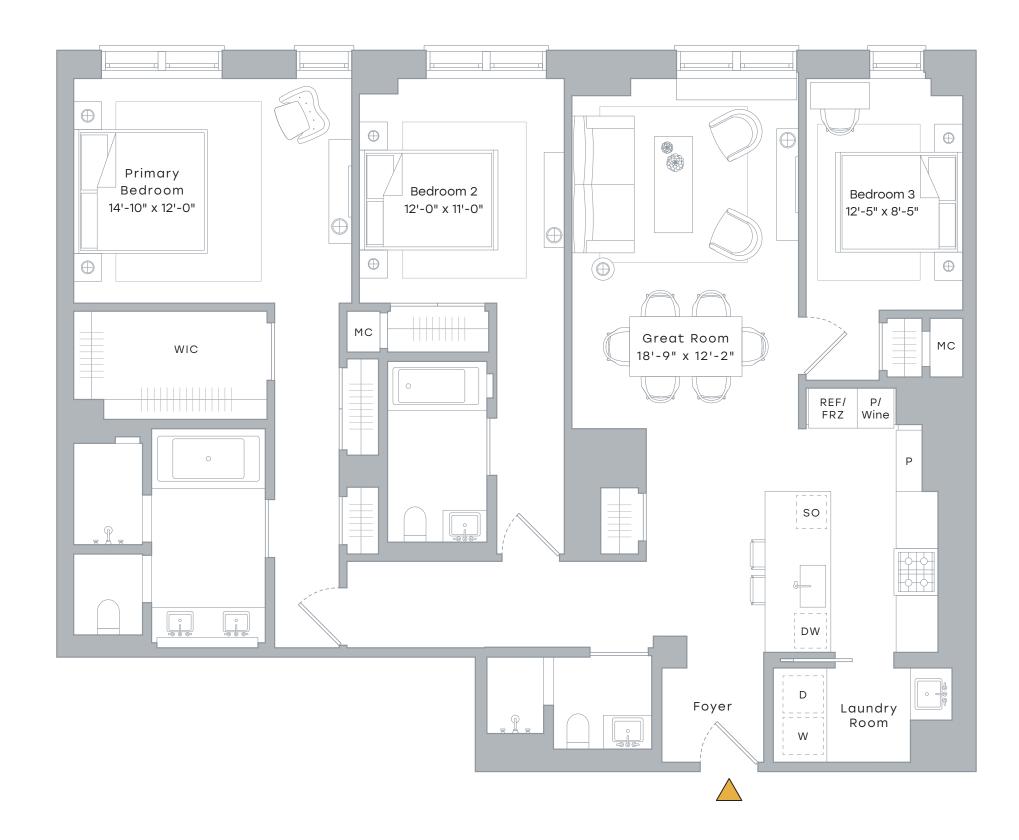

## **RESIDENCE 2D**

3 Bedrooms 3 Baths

\_\_\_\_

## INTERIOR

1,694 Sf / 157.4 Sm Exposure: West