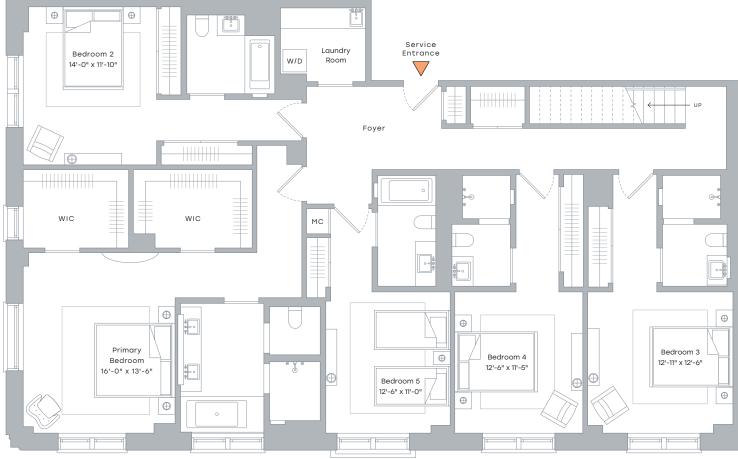

# PENTHOUSE 17B LOWER LEVEL

5 Bedrooms 5 Baths 1 Powder Room

#### INTERIOR

Lower: 2,342 Sf / 217.6 Sm Upper: 1,151 Sf / 106.9 Sm Total: 3,493 Sf / 324.5 Sm Exterior: 1,450 Sf / 137.4 Sm Exposures: South, West

# PENTHOUSE 17B UPPER LEVEL

5 Bedrooms 5 Baths 1 Powder Room