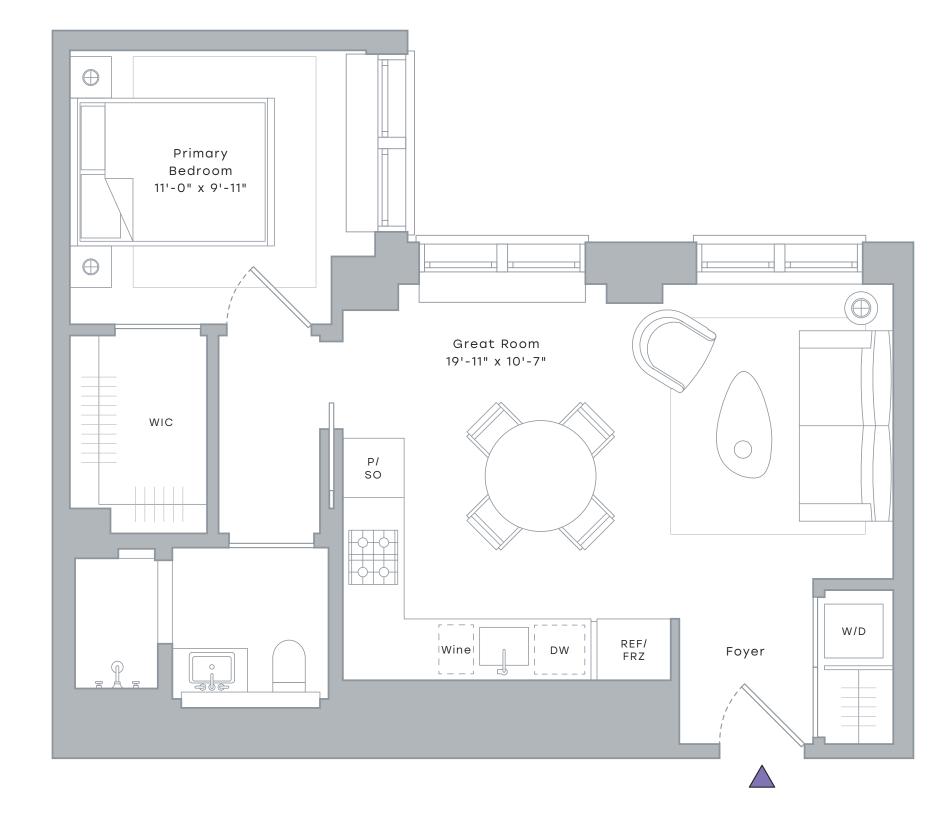

## RESIDENCE 14E

1 Bedroom 1 Bath

## INTERIOR

640 Sf / 59.5 Sm Exposures: North, East