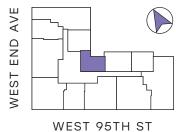

## RESIDENCE 14E

1 Bedroom 1 Bath

## INTERIOR

640 Sf / 59.5 Sm Exposures: North, East