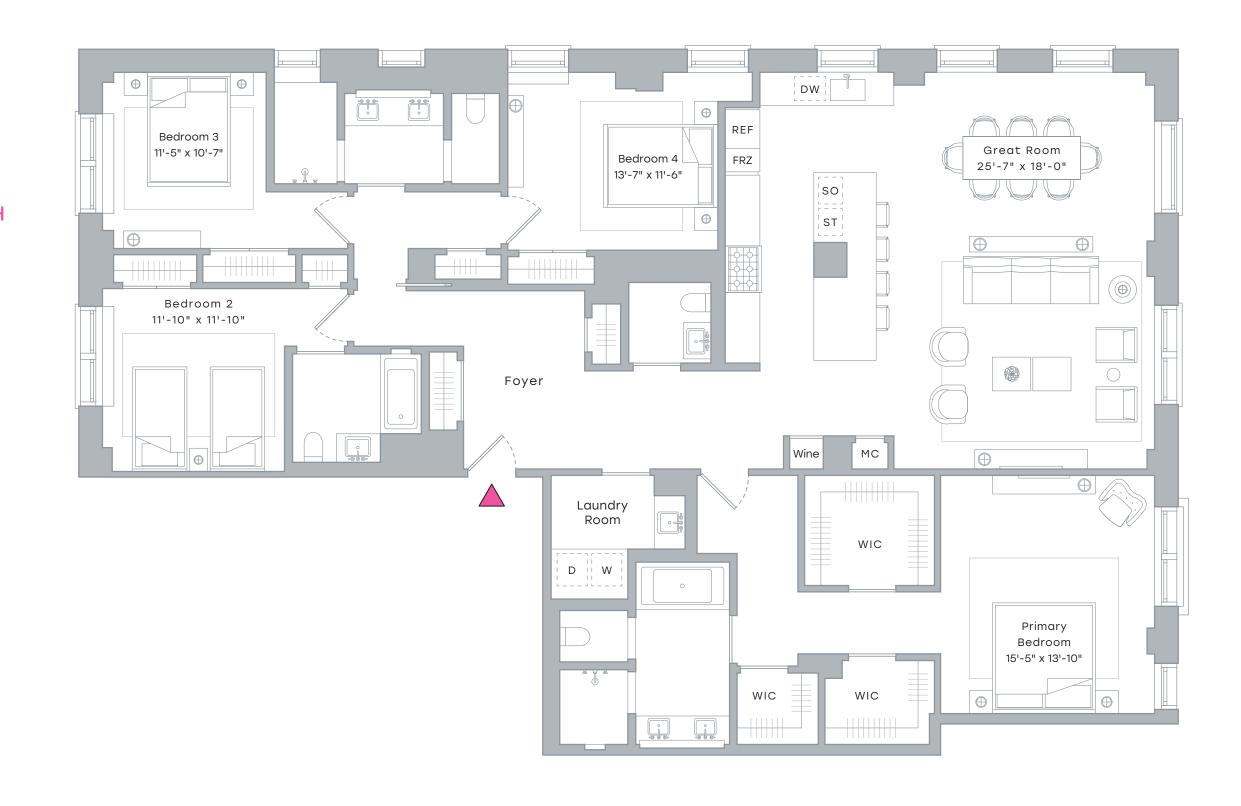

## RESIDENCES 14-15H

4 Bedrooms

3 Baths

1 Powder Room

## INTERIOR

2,649 Sf / 246.1 Sm Exposures: North, South. East