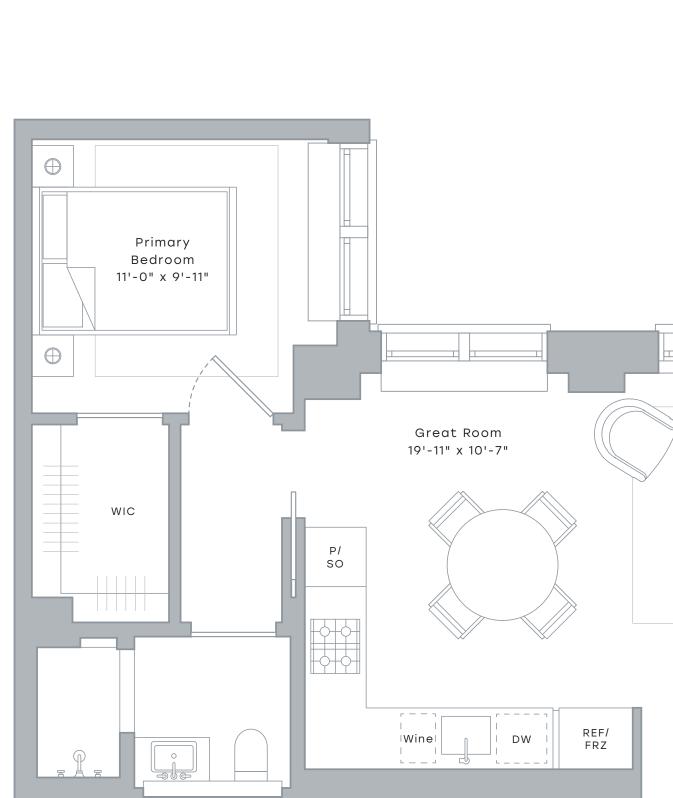

## **RESIDENCE 12E**

1 Bedroom 1 Bath

\_\_\_\_\_

## INTERIOR

644 Sf / 59.8 Sm Exposures: North, East