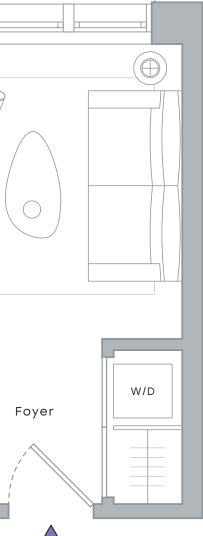

## **RESIDENCE 12E**

1 Bedroom 1 Bath

\_\_\_\_\_

## INTERIOR

644 Sf / 59.8 Sm Exposures: North, East